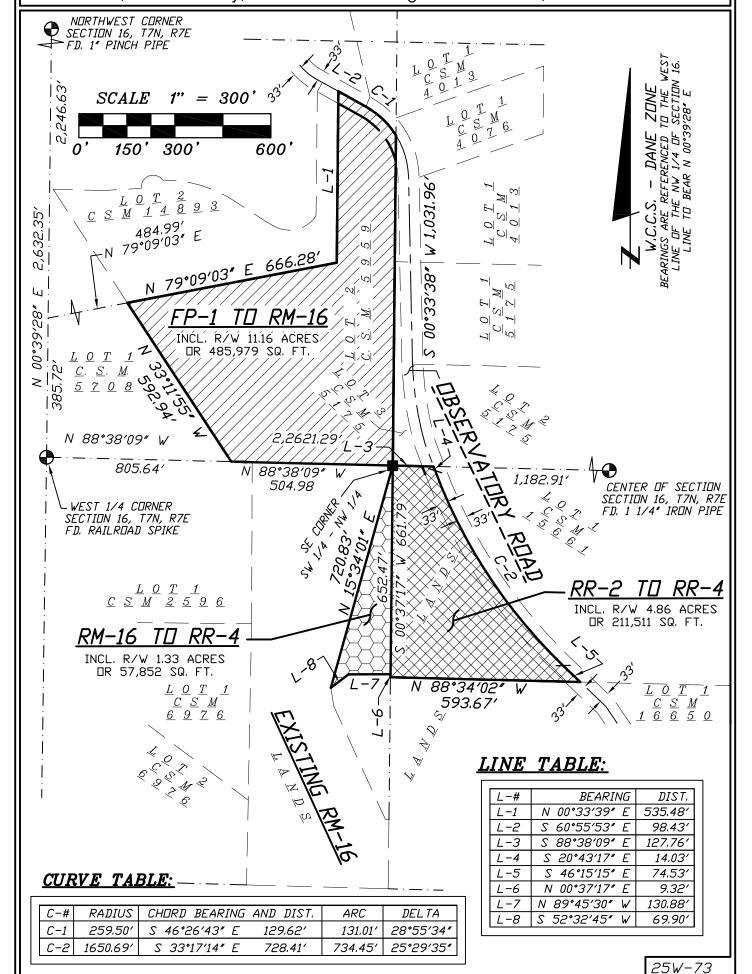

Located in the Northeast and Northwest 1/4's of the Southwest 1/4 and the Southwest 1/4 of the Northwest 1/4 of Section 16, T7N, R7E, Town of Cross Plains, Dane County, Wisconsin. Including all of Lots 2, C.S.M. No. 5959.

ocated in the Northeast and Northwest 1/4's of the Southwest 1/4 and the Southwest 1/4 of the Northwest 1/4 of Section 16, T7N, R7E, Town of Cross Plains, Dane County, Wisconsin. Including all of Lots 2, C.S.M. No. 5959.