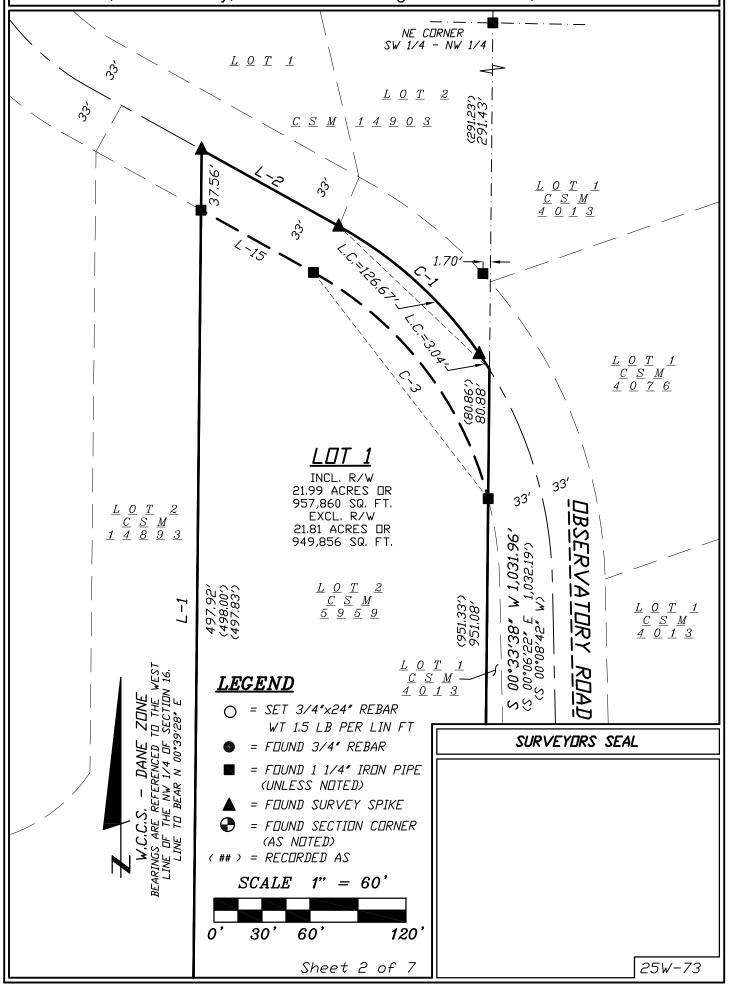

Located in the Northeast and Northwest 1/4's of the Southwest 1/4 and the Southwest 1/4 of the Northwest 1/4 of Section 16, T7N, R7E, Town of Cross Plains, Dane County, Wisconsin. Including all of Lots 2, C.S.M. No. 5959.

ocated in the Northeast and Northwest 1/4's of the Southwest 1/4 and the Southwest 1/4 of the Northwest 1/4 of Section 16, T7N, R7E, Town of Cross Plains, Dane County, Wisconsin. Including all of Lots 2, C.S.M. No. 5959.