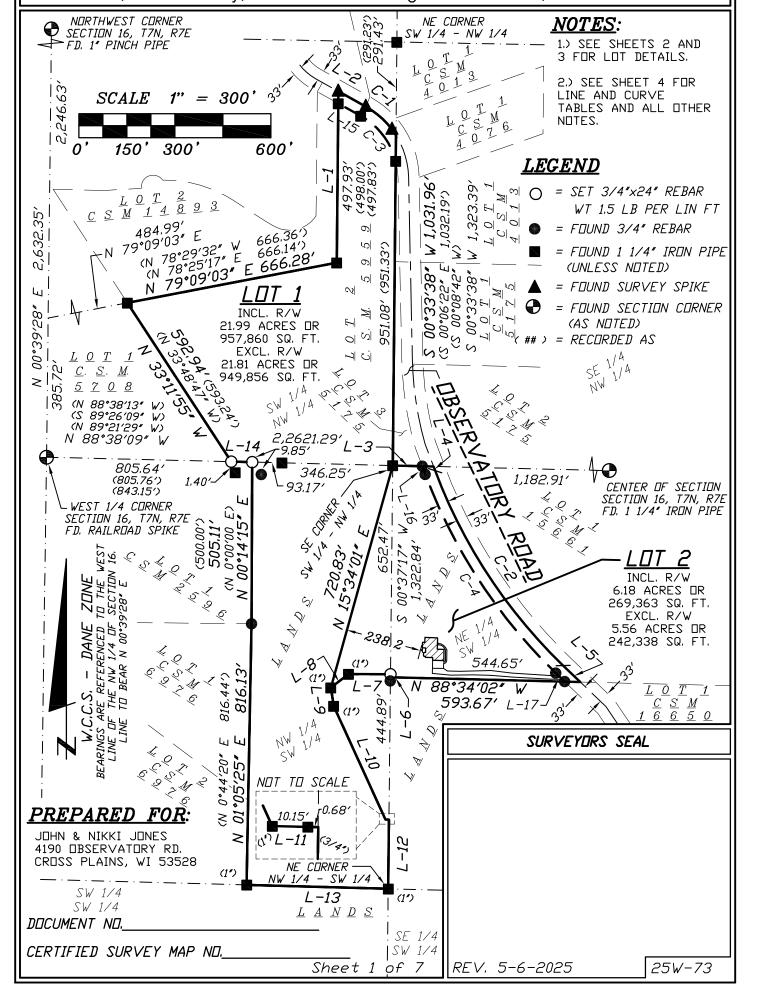

Located in the Northeast and Northwest 1/4's of the Southwest 1/4 and the Southwest 1/4 of the Northwest 1/4 of Section 16, T7N, R7E, Town of Cross Plains, Dane County, Wisconsin. Including all of Lots 2, C.S.M. No. 5959.

ocated in the Northeast and Northwest 1/4's of the Southwest 1/4 and the Southwest 1/4 of the Northwest 1/4 of Section 16, T7N, R7E, Town of Cross Plains, Dane County, Wisconsin. Including all of Lots 2, C.S.M. No. 5959.