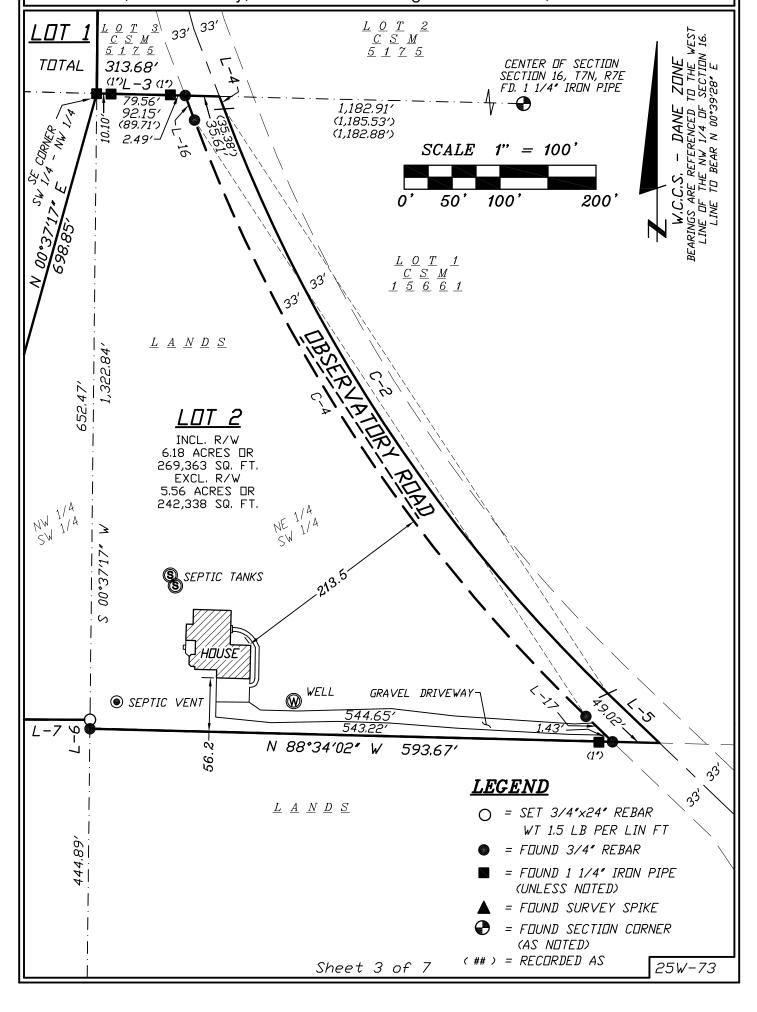

Located in the Northeast and Northwest 1/4's of the Southwest 1/4 and the Southwest 1/4 of the Northwest 1/4 of Section 16, T7N, R7E, Town of Cross Plains, Dane County, Wisconsin. Including all of Lots 2, C.S.M. No. 5959.

ocated in the Northeast and Northwest 1/4's of the Southwest 1/4 and the Southwest 1/4 of the Northwest 1/4 of Section 16, T7N, R7E, Town of Cross Plains, Dane County, Wisconsin. Including all of Lots 2, C.S.M. No. 5959.